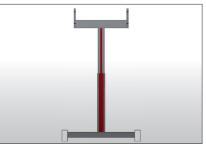

PRO-WA with leg support feet.

Gas spring integrated into the support foot for simple height adjustments.

9