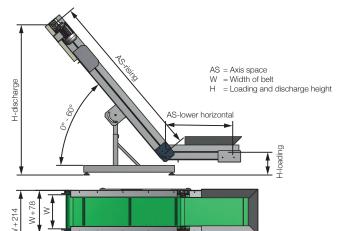

## **Benefits:**

- infinitely variable height adjustment
- angle of inclination infinitely adjustable from 0-60°.
- any horizontal, inclined and upper horizontal length
- motor next to the conveyor belt (type: PRO-EN WA) can be chosen
- motor under the conveyor belt (type: PRO-EN WAU) can be chosen
- different conveyor belt types possible
- clean room version possible
- belt width up to 600 mm possible, other sizes on request

We make your conveyor with a steel frame if it will be used for heavy loads. An angle of inclination adjustment is not possible with a steel frame with  $\emptyset$  100.

Additional angle on the discharge side type: PRO-WAA.