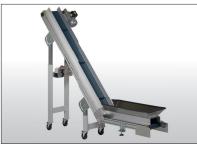

## **ANGLED PROFILE-CONVEYOR – TYPE: PRO-WA/WAA**

## The ideal helper for height differences - the angled profile-conveyor.

SCHUMA angled profile-conveyors give you a variety of possibilities! SCHUMA angled profile-conveyors are available both as an L variant (PRO-WA) as well as a Z variant (PRO-WAA). With regard to dimensions in length and angles of gradient, the conveyors are available in the widest variety of versions and can therefore be adapted to your exact requirements.