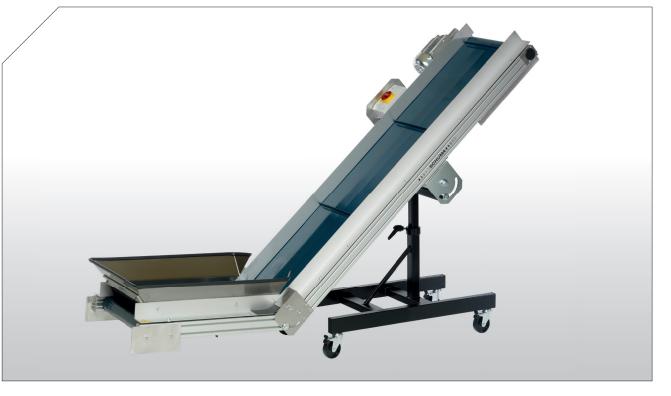

## **ANGLED PROFILE-CONVEYOR – TYPE: PRO-WA/WAA**

## The ideal helper for height differences - the angled profile-conveyor.

SCHUMA angled profile-conveyors give you a variety of possibilities! SCHUMA angled profile-conveyors are available both as an L variant (PRO-WA) as well as a Z variant (PRO-WAA). With regard to dimensions in length and angles of gradient, the conveyors are available in the widest variety of versions and can therefore be adapted to your exact requirements.

## **Benefits:**

- infinitely variable height adjustment
- angle of inclination infinitely adjustable from 0-60°.
- any horizontal, inclined and upper horizontal length
- motor next to the conveyor belt (type: PRO-EN WA) can be chosen
- motor under the conveyor belt (type: PRO-EN WAU) can be chosen
- different conveyor belt types possible
- clean room version possible
- belt width up to 600 mm possible, other sizes on request

PRO-WA with leg support feet.

Gas spring integrated into the support foot for simple height adjustments.

9