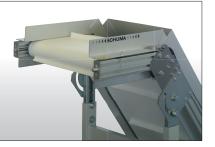

## **Benefits:**

- infinitely variable height adjustment
- angle of inclination infinitely adjustable from 0-60°.
- any horizontal, inclined and upper horizontal length
- motor next to the conveyor belt (type: PRO-EN WA) can be chosen
- motor under the conveyor belt (type: PRO-EN WAU) can be chosen
- different conveyor belt types possible
- clean room version possible
- belt width up to 600 mm possible, other sizes on request