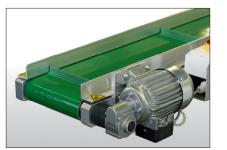

We make your conveyor with a steel frame if it will be used for heavy loads.

Regardless of the field of application, we will find the perfect solution for your needs.

Motor installed next to the conveyor belt type: PRO-EN.