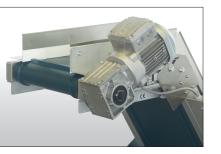

## **CONVEYOR – TYPE: PRO-EN/EU**

## The classic. The straight profile-conveyor.

The SCHUMA conveyor type PRO-EN/EU is the optimal solution for a linear conveyor section that is adapted exactly to your needs.

## **Benefits:**

- infinitely variable height adjustment
- conveyors with any width and length
- motor next to the conveyor belt (type: PRO-EN) can be chosen
- motor under the conveyor belt (type: PRO-EU) can be chosen
- different conveyor belt types possible
- clean room version possible

We make your conveyor with a steel frame if it will be used for heavy loads.

Regardless of the field of application, we will find the perfect solution for your needs.







Motor installed next to the conveyor belt type: PRO-EN.



Spiroplan gear motor is used for heavy use cases.



Drum motor type: PRO-E-TRO.