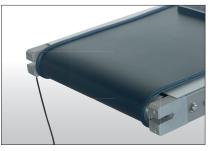

We make your conveyor with a steel frame if it will be used for heavy loads.

Regardless of the field of application, we will find the perfect solution for your needs.

Motor installed next to the conveyor belt type: PRO-EN.