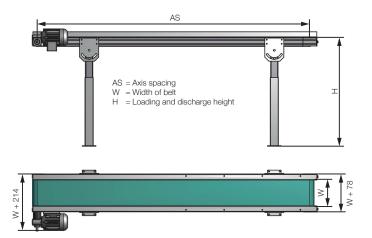

## **Benefits:**

- infinitely variable height adjustment
- conveyors with any width and length
- motor next to the conveyor belt (type: PRO-EN) can be chosen
- motor under the conveyor belt (type: PRO-EU) can be chosen
- different conveyor belt types possible
- clean room version possible