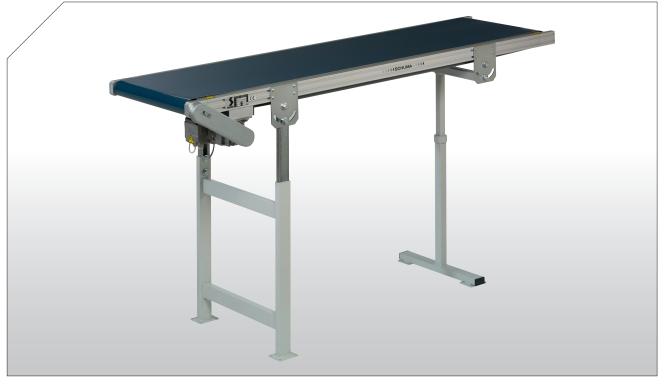

## The classic. The straight profile-conveyor.

The SCHUMA conveyor type PRO-EN/EU is the optimal solution for a linear conveyor section that is adapted exactly to your needs.

## **Benefits:**

- infinitely variable height adjustment
- conveyors with any width and length
- motor next to the conveyor belt (type: PRO-EN) can be chosen
- motor under the conveyor belt (type: PRO-EU) can be chosen
- different conveyor belt types possible
- clean room version possible