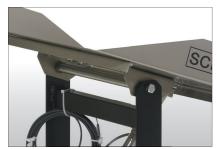

## Quality assurance directly after the injection process with our ASR!

With the SCHUMA ejection & sorting chute, you can separate your good and bad parts even in the ejection chute of the injection moulding machine. Sorting takes place via a stainless steel sliding plate that can pneumatically change the sliding direction forwards or backwards. If the valve receives a 24 V signal from the injection moulding machine, the sorting chute switches over and the reject parts slide to the other side. If the signal drops, the sorting chute swings back to its initial position.

## **Technical data**

| 24 VDC |
|--------|
| 6 bar  |
| any    |
| any    |
| any    |
| 25°    |
|        |

Pneumatic swivel device.

Turning mechanism.