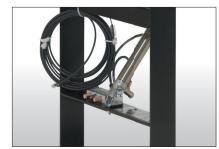

## Quality assurance directly after the injection process with our ASR!

With the SCHUMA ejection & sorting chute, you can separate your good and bad parts even in the ejection chute of the injection moulding machine. Sorting takes place via a stainless steel sliding plate that can pneumatically change the sliding direction forwards or backwards. If the valve receives a 24 V signal from the injection moulding machine, the sorting chute switches over and the reject parts slide to the other side. If the signal drops, the sorting chute swings back to its initial position.

## **Technical data**

| 24 VDC |
|--------|
| 6 bar  |
| any    |
| any    |
| any    |
| 25°    |
|        |

Pneumatic swivel device.

Turning mechanism.