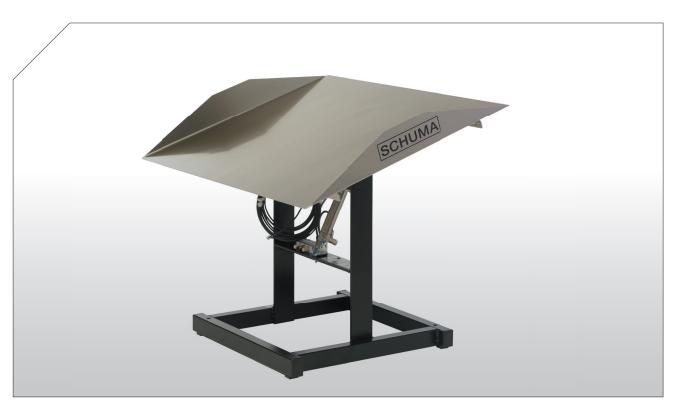

## Quality assurance directly after the injection process with our ASR!

With the SCHUMA ejection & sorting chute, you can separate your good and bad parts even in the ejection chute of the injection moulding machine. Sorting takes place via a stainless steel sliding plate that can pneumatically change the sliding direction forwards or backwards. If the valve receives a 24 V signal from the injection moulding machine, the sorting chute switches over and the reject parts slide to the other side. If the signal drops, the sorting chute swings back to its initial position.

## **Technical data**

| 24 VDC |
|--------|
| 6 bar  |
| any    |
| any    |
| any    |
| 25°    |
|        |

Pneumatic swivel device.

Turning mechanism.