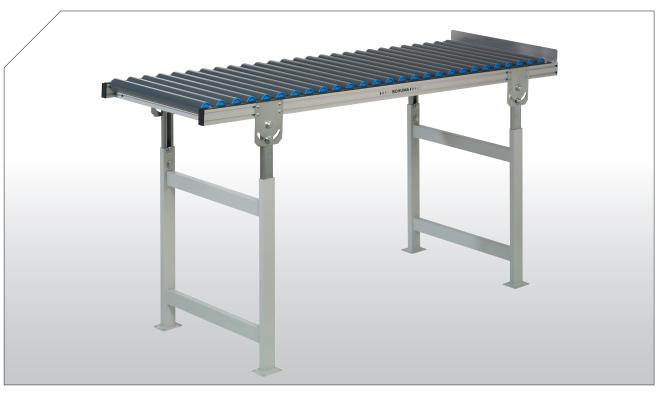

## **ROLLER CONVEYOR – TYPE: PRO-SRO**

## Just let it roll! With the SCHUMA gravity roller conveyor.

With the gravity roller conveyor, containers and other drums can be transported simply and without energy expenditure. Transport is performed by gravity alone. The simple assembly system allows the rollers to be quickly installed and replaced. We use plastic rollers for conveyed goods up to 20 kg per roller. Steel rollers are used for heavier applications. With the driven roller conveyor type: ARO, we achieve a controlled and driven delivery when required.

## **Benefits:**

- infinitely variable height adjustment
- adjustable angle of inclination
- compatible with SCHUMA conveyors
- stainless steel version possible

Roller conveyor designed with steel and stainless steel rollers.