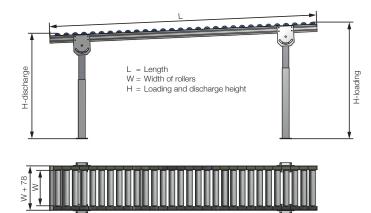

## **Benefits:**

- infinitely variable height adjustment
- adjustable angle of inclination
- compatible with SCHUMA conveyors
- stainless steel version possible

Roller conveyor designed with steel and stainless steel rollers.