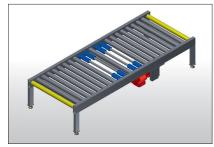

## **ROLLER CONVEYOR – TYPE: PRO-SRO**

## Just let it roll! With the SCHUMA gravity roller conveyor.

With the gravity roller conveyor, containers and other drums can be transported simply and without energy expenditure. Transport is performed by gravity alone. The simple assembly system allows the rollers to be quickly installed and replaced. We use plastic rollers for conveyed goods up to 20 kg per roller. Steel rollers are used for heavier applications. With the driven roller conveyor type: ARO, we achieve a controlled and driven delivery when required.

## **Benefits:**

- infinitely variable height adjustment
- adjustable angle of inclination
- compatible with SCHUMA conveyors
- stainless steel version possible

Roller conveyor designed with steel and stainless steel rollers.