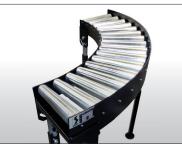

## **ROLLER CONVEYOR – TYPE: PRO-SRO**

## Just let it roll! With the SCHUMA gravity roller conveyor.

With the gravity roller conveyor, containers and other drums can be transported simply and without energy expenditure. Transport is performed by gravity alone. The simple assembly system allows the rollers to be quickly installed and replaced. We use plastic rollers for conveyed goods up to 20 kg per roller. Steel rollers are used for heavier applications. With the driven roller conveyor type: ARO, we achieve a controlled and driven delivery when required.

## **Benefits:**

- infinitely variable height adjustment
- adjustable angle of inclination
- compatible with SCHUMA conveyors
- stainless steel version possible







Roller conveyor designed with steel and stainless steel rollers.



Curved roller conveyors.



Driven roller conveyor.